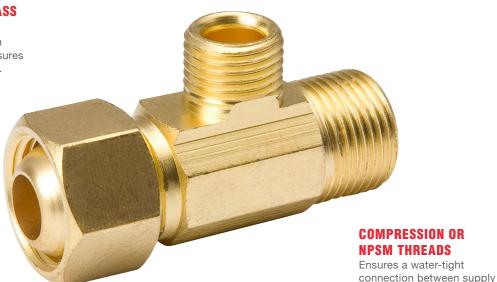

## LEAD-FREE BRASS CONSTRUCTION

Provides corrosion resistance and ensures a long product life.

stop and appliance.