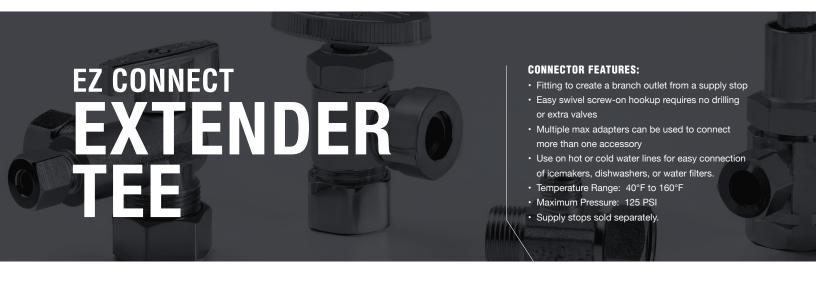

## **APPLICABLE CERTIFICATIONS:**

| PART NO                         | DESCRIPTION                               | BX QTY | MC QTY |
|---------------------------------|-------------------------------------------|--------|--------|
| EZ CONNECT EXTENDER TEE   BRASS |                                           |        |        |
| 993-015NL                       | 3/8" COMP x 3/8" COMP w/ 1/4" COMP Branch | 10     | 80     |
| 993-016NL                       | 3/8" COMP x 3/8" COMP w/ 3/8" COMP Branch | 10     | 80     |
| 993-017NL                       | 1/2" COMP x 1/2" COMP w/ 1/4" COMP Branch | 6      | 48     |
| 993-018NL                       | 1/2" COMP x 1/2" COMP w/ 3/8" COMP Branch | 6      | 48     |
| 993-019NL                       | 1/2" NPSM x 1/2" NPSM w/ 1/4" NPSM Branch | 6      | 48     |
| 993-020NL                       | 1/2" NPSM x 1/2" NPSM w/ 3/8" NPSM Branch | 6      | 48     |